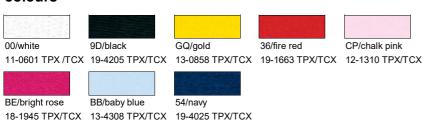

#### colours

product 110B / 110BF Baby-T

material 100 % cotton

weight 150 g/m<sup>2</sup>

**sizes** 56/62-80/86

care instructions

™ ※ ☑ Æ P

packaging units
Unit = 10 pieces.
Carton = 100 pieces.