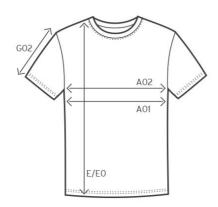

### measurement table (cm)

56/62 68/74 80/86 A01 26 28 30 E0 30 34 38 G02 9 10 11

A01 1/2 CHEST

E0 BODY LENGTH KID'S

G02 SLEEVE LENGTH